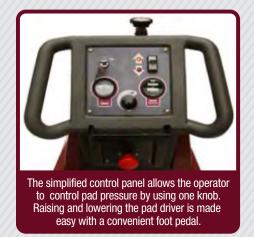

The Lumina 20 and Lumina 20TD feature a 20" burnishing pad with pad driver speeds up to 2000 rpms to give a wet-look shine to floors. These low-profile, ergonomically designed machines feature Minuteman's Multi-Flex® pad driver which adjusts to the highs and lows of the floor while retarding pad growth.