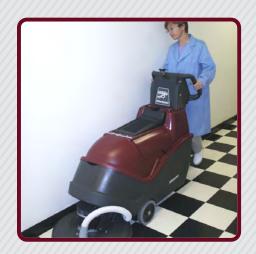

The Lumina 20 and Lumina 20TD feature a 20" burnishing pad with pad driver speeds up to 2000 rpms to give a wet-look shine to floors. These low-profile, ergonomically designed machines feature Minuteman's Multi-Flex® pad driver which adjusts to the highs and lows of the floor while retarding pad growth.

The Lumina 20 and Lumina 20TD battery burnishers are ideal for environments that require a high productivity burnisher such as hospitals, hotels, schools, office buildings and retail stores.

ΔΤΔ

| LUMINA 20 & 20TD TECHNICAL D |                 |
|------------------------------|-----------------|
| Circuit Breakers             | 70 amp & 50 amp |
| Power Supply                 | 35.4"           |
| Charger                      | 36 volts        |
| Pad Size                     | 20"             |
| Pad Motor Power              | 2.5 hp          |
| Pad Pressure                 | Adjustable      |