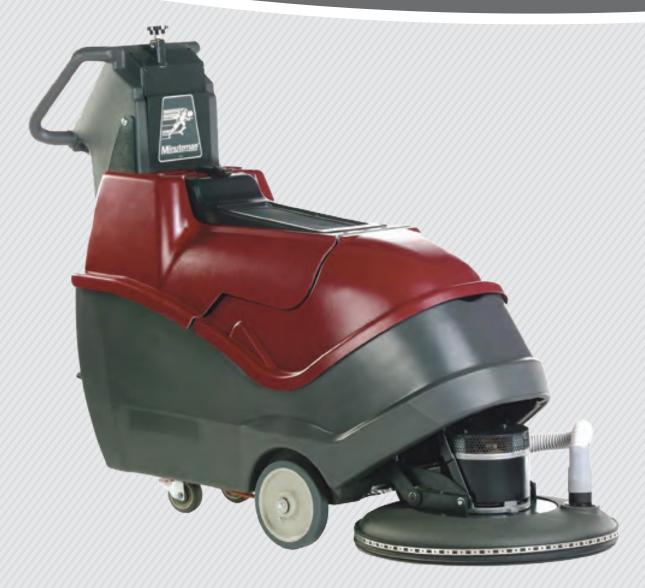

## LUMINA 20 & 20TD | PRODUCT FEATURES

Engineered for exceptional performance, Minuteman's Lumina<sup>TM</sup>20 and Lumina 20TD Battery Burnishers utilize a 2.5 hp pad drive motor and Minuteman's exclusive patented PAMS® (Passive Air Management System) Dust Control System. PAMS helps to reduce the need for dust mopping after burnishing by capturing finish compound and dust particles. The result —innovative battery burnishers that provide high productivity, solid performance and increased labor savings benefits.

The Lumina 20 and Lumina 20TD feature a 20" burnishing pad with pad driver speeds up to 2000 rpms to give a wet-look shine to floors. These low-profile, ergonomically designed machines feature Minuteman's Multi-Flex® pad driver which adjusts to the highs and lows of the floor while retarding pad growth.

The Lumina 20 and Lumina 20TD battery burnishers are ideal for environments that require a high productivity burnisher such as hospitals, hotels, schools, office buildings and retail stores.

ΔΤΔ

| LUMINA 20 & 20TD TECHNICAL D |                 |
|------------------------------|-----------------|
| Circuit Breakers             | 70 amp & 50 amp |
| Power Supply                 | 35.4"           |
| Charger                      | 36 volts        |
| Pad Size                     | 20"             |
| Pad Motor Power              | 2.5 hp          |
| Pad Pressure                 | Adjustable      |