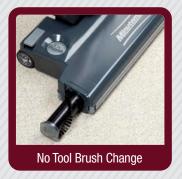

### **FEATURES**

- . No tool required brush change out
- Adjustable brush height for aggressive or light vacuuming
- Telescoping wand and complete on board tool kit
- The brush motor will shut down for safety should a clog occur within the brush roller.