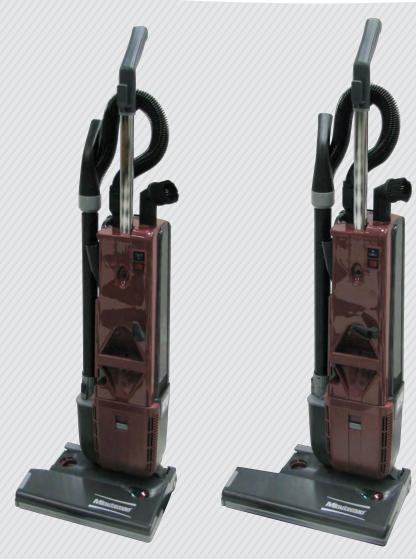

# **PHENOM** 15 & 18

The Phenom is brushing and vacuuming all in one operation – that means deep, thorough and gentle carpet cleaning. The Phenom brushes thoroughly and quickly removes dirt that clings to the individual carpet fibers and ensures an optimum cleaning result, even on areas subject to heavy wear. The telescopic suction pipe and the flexible suction hose make it possible to vacuum curtains and furniture problem free. Clean sensitive areas with the germ-reducing Fibro filter (standard).

### **FEATURES**

- . No tool required brush change out
- Adjustable brush height for aggressive or light vacuuming
- Telescoping wand and complete on board tool kit
- The brush motor will shut down for safety should a clog occur within the brush roller.

| PHENOM TECHNICAL DATA      |          |
|----------------------------|----------|
| Application Possibility    | Dry      |
| Voltage                    | 115v     |
| Air Flow                   | 104 CFM  |
| By-Pass Motor              | No       |
| Sound Pressure Level       | 68 dba   |
| Dust Bag Volume            | 1 Gallon |
| Weight Without Accessories | 17 lbs   |
| Cable Length               | 50 ft    |
| Length Suction Hose        | 5 ft     |
| Nominal Width Accessories  | 1.5 in   |
| Vac Motor                  | 1 HP     |
| Brush Motor                | 1/4 HP   |
| RPM                        | 5000     |