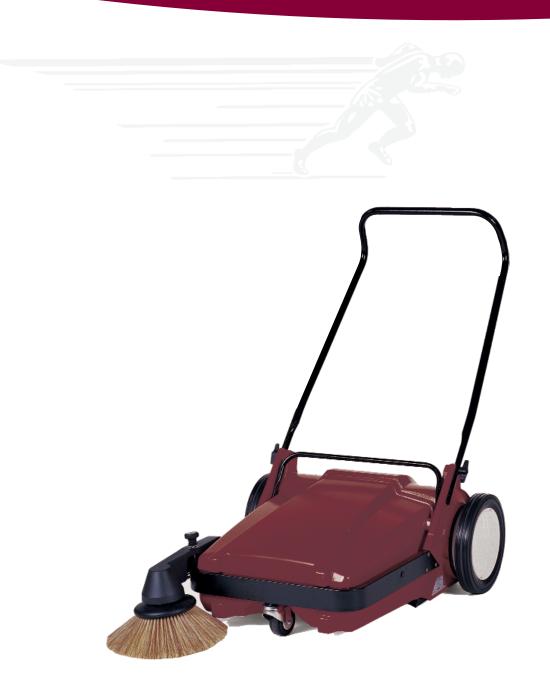

## **General Overview**

- The KS27M is an ideal replacement for manual sweeping
- Picks up dirt quickly without leaving dust behind
- Lightweight and convenient, yet virtually indestructible
- Great for workshops, outdoor areas, paths, machine shops, stockrooms, parks, small yards, parking areas and loading ramps
- Goes where large sweepers cannot

### Ease of Use

- Stairs and curbs can be climbed easily due to the large rear wheels.
- Optimum position of the handle allows the operator to use the position that is most comfortable as it can be easily switched around
- Dirt Hopper can be removed and replaced easily utilizing the handle

## **Key Features**

- A shock-proof steel frame, sturdy aluminum housing, and strong synthetic hopper make the KS27M great for use in any environment
- Compact design fits through any standard door and can be used inside and outside
- Main broom and side brush can be adjusted for optimum adaptation to floor conditions and type of dirt

### Markets

- Commercial
- Institutional
- Healthcare
- Hospitality
- Retail

Effortless

The side broom sweeps dirt out of corners, directly into the path of the wide main broom and then into the large dirt hopper.