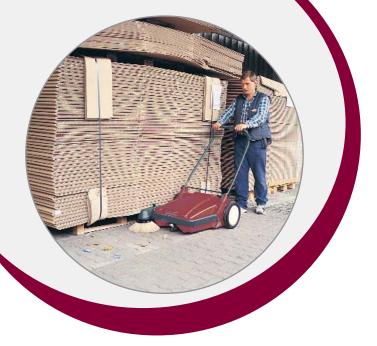

## **General Overview**

- The KS27M is an ideal replacement for manual sweeping
- Picks up dirt quickly without leaving dust behind
- Lightweight and convenient, yet virtually indestructible
- Great for workshops, outdoor areas, paths, machine shops, stockrooms, parks, small yards, parking areas and loading ramps
- Goes where large sweepers cannot

## Productivity

- The KS27M sweeps up to 24,757 sq. ft. per hour
- Works up to ten times faster than manual sweeping with a dustpan and brush