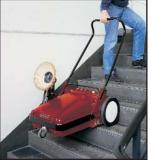

### Ease of Use

- Stairs and curbs can be climbed easily due to the large rear wheels.
- Optimum position of the handle allows the operator to use the position that is most comfortable as it can be easily switched around
- Dirt Hopper can be removed and replaced easily utilizing the handle