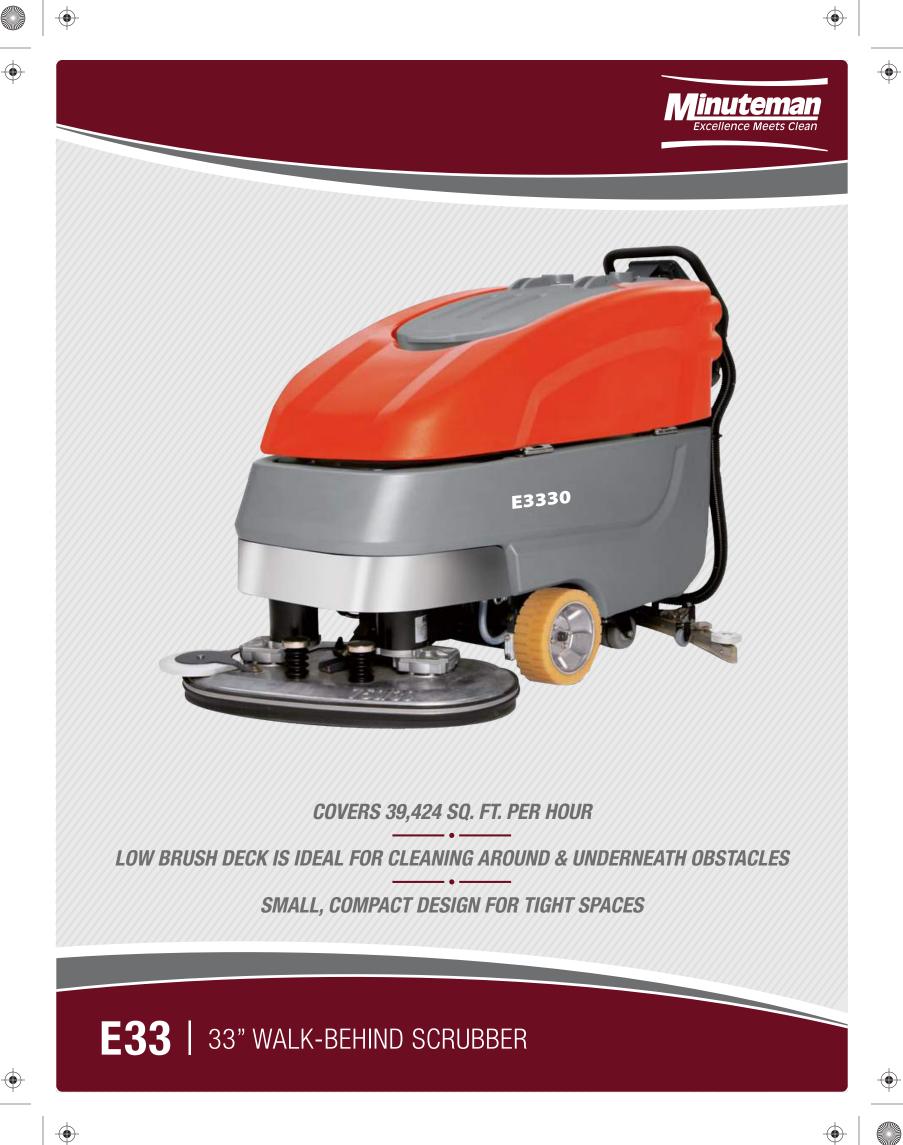

## E33 | PRODUCT FEATURES

The E33 is a disc brush scrubber with a 33" cleaning path and is available in traction drive. Advanced technology makes the E33 a part of the innovative walk-behind scrubber line, the E Series. Easy-to-understand controls ensure that the machine is simple to operate. The compact and sleek design results in total operator comfort by focusing on ergonomics and provides an excellent line of sight to the area to be cleaned. The adjustable handle and ergonomic hand bails offer superior handling of the machine and the traction drive models offer ergonomic, adjustable speed regulation with the turn of a dial. The E33 contains an on-board charger that is convenient and allows the machine to be charged anywhere. When the on-board charger is plugged in, the machine is not operable. The E33 also features easy brush loading and unloading. A parabolic squeegee is standard on the traction drive model. The squeegees are designed so that no operator adjustment is necessary. This vacuum contains a 30 gallon solution tank and an easy-to-clean, hygienic, 30 gallon recovery tank.