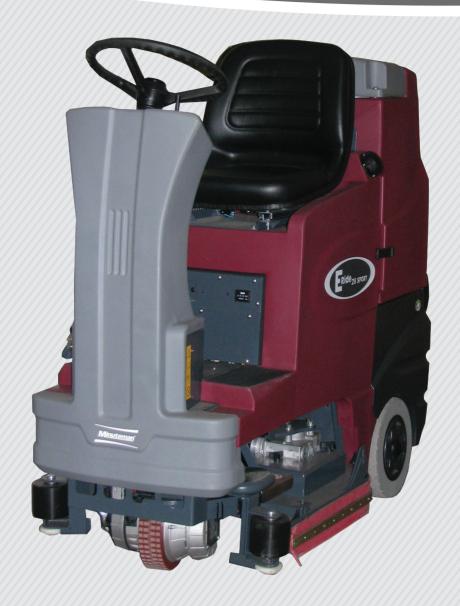

COVERS 26,000 SQ. FT PER HOUR

**AUTOMATIC SCRUBBING & CHEMICAL-FREE FLOOR PREPARATION** 

**BIG PRODUCTIVITY IN COMPACT PLATFORM** 

E RIDE 26 SPORT | 26" DISC RIDER SCRUBBER

## E RIDE 26 SPORT | PRODUCT FEATURES

The E Ride 26 Sport takes the highly regarded Minuteman SPORT (Scrub, Polish or Remove Two Topcoats) technology to a whole new productivity and performance level. The rider platform will only enhance the overall productivity while the upgraded SPORT technology with its three levels of operation will deliver the desired results of all levels of floor preparation demanded by cleaning professionals. It's dual side entry, 180 degree view, and 360 degree turning radius on its own axis provides any operator the comfort and maneuverability to complete even the larger complex jobs in a fraction of the time. Scrubbing performance is matched with exceptional water pick-up with its low-profile, stainless steel, urethane blade assembly. Aqua Stop and Aqua Saver technology is also available as yet another productivity and cleaning enhancement feature.

| E RIDE 26 SPORT TECHNICAL DATA |           |
|--------------------------------|-----------|
| Cleaning Width                 | 26"       |
| Working Speed                  | 0-4 MPH   |
| Vacuum Waterlift               | 70"       |
| Vacuum Power                   | 1 hp      |
| Drive Motor Power              | 3/4 hp    |
| Brush Type                     | Disc      |
| Brush Motor(s) Power           | 1.25 hp   |
| Brush RPM                      | 300 RPM   |
| Wheel Diameter (Front)         | (2) 10"   |
| Wheel Diameter (Back)          | (2) 12"   |
| Solution Capacity              | 27 gallon |
| Recovery Capacity              | 27 gallon |