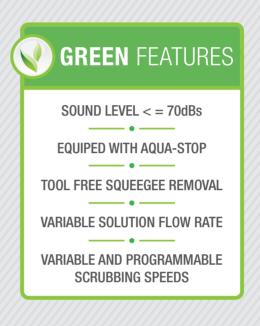

## E RIDE 26 SPORT | PRODUCT FEATURES

The E Ride 26 Sport takes the highly regarded Minuteman SPORT (Scrub, Polish or Remove Two Topcoats) technology to a whole new productivity and performance level. The rider platform will only enhance the overall productivity while the upgraded SPORT technology with its three levels of operation will deliver the desired results of all levels of floor preparation demanded by cleaning professionals. It's dual side entry, 180 degree view, and 360 degree turning radius on its own axis provides any operator the comfort and maneuverability to complete even the larger complex jobs in a fraction of the time. Scrubbing performance is matched with exceptional water pick-up with its low-profile, stainless steel, urethane blade assembly. Aqua Stop and Aqua Saver technology is also available as yet another productivity and cleaning enhancement feature.